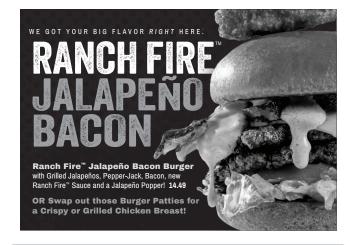

## NEW! RANCH FIRE™ JALAPEÑO BACON CHICKEN SANDWICH

Hand-breaded crispy or marinated, grilled chicken breast, topped with Grilled Jalapeños, Pepper-Jack, Bacon, new Ranch Fire™ Sauce and a Jalapeño Popper! 14.49