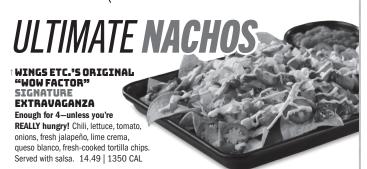

#### **BUFFALO CHICKEN NACHOS**

Crispy chicken, mild sauce, lettuce, tomato, onions, fresh jalapeño, queso blanco, and Ranch. Served with salsa & sour cream. 14.49 | 2030 CAL

#### **BBO PULLED PORK NACHOS**

Wood-smoked pork, signature BBQ, lettuce, tomato, onions, fresh jalapeño and queso blanco. Served with salsa & sour cream. 14.49 | 1650 CAL