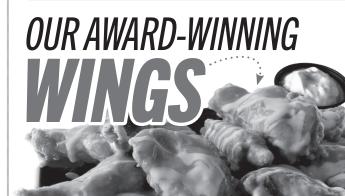

#### TRADITIONAL WINGS'

6 Wings 10.99 | 660-1470 CAL 10 Wings 15.49 | 1090-2450 CAL 21.49 | 1610-2990 CAL 15 Wings 20 Wings 26.99 2380-4000 CAL 30 Wings 38.99 | 3090-4710 CAL

#### **BONELESS WINGS**

6 Wings 9 99 | 570-1380 CAL 13.49 | 960-2320 CAL 15 Wings 18.49 | 1410-2790 CAL † **20 Wings** 24.99 | 2080-3700 CAL † **30 Wings** 35.49 | 2660-4280 CAL