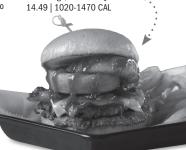

#### "THE BIG NASTY" BURGER

Double burger with Cheddar cheese, a pile of pulled pork, house BBQ sauce and onion rings 15.49 | 1260-1650 CAL