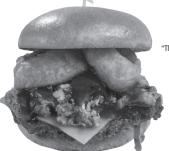

#### NEW! HAND-RREADED **BUFFALO CHICKEN SANDWICH**

Hand-breaded crispy or marinated, grilled chicken breast with choice of wing sauce with Ranch or Blue Cheese 12.99 | 890-1340 CAL MESOME: Swap for Your Favorite Sauce!

## NEW! RANCH FIRE™ JALAPEÑO BACON CHICKEN SANDWICH

Hand-breaded crispy or marinated, grilled chicken breast, topped with Grilled Jalapeños, Pepper-Jack, Bacon, new Ranch Fire™ Sauce and a Jalapeño Popper! 14.49