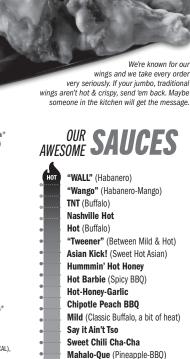

## **STUFF ON THE SIDE**

+ Xtra celery or carrots/dressing (4 pcs., 1 dressing) 1.99 | 20-290 CAL + Side Xtra sauce/dressing .99 | 0-310 CAL 10 pc. celery or carrots 2.49 | 5-50 CAL 20 pc. celery or carrots 3.99 | 15-100 CAL 10 oz. Blue Chz./Ranch 3.99 | 1220-1630 CAL 10 oz. Xtra sauce 3.99 | 0-1350 CAL

Bulk Order Wings Available Ask server for price or visit togo.wingsetc.com