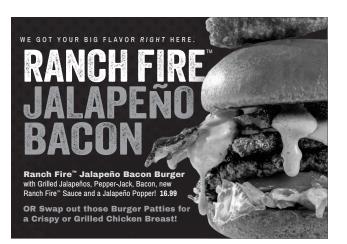

- NEW! RANCH FIRE<sup>™</sup> JALAPEÑO BACON CHICKEN SANDWICH Hand-breaded crispy or marinated, grilled chicken breast, topped with Grilled Jalapeños, Pepper-Jack, Bacon, new Ranch Fire<sup>™</sup> Sauce
- and a Jalapeño Popper! 16.99 HUMMMIN' HOT HONEY CHICKEN SANDWICH Hand-breaded crispy chicken breast, with sweet-heat Hummmin' Hot Honey sauce! Served on a toasted brioche roll with lettuce, tomato, pickle 15.99 | 780-1230 CAL
- **HONEY MUSTARD CHICKEN BACON SWISS** Bacon, Swiss and honey mustard on crispy or grilled chicken breast 15.99 | 940-1730 CAL
- "THE BARON" GRILLED CHICKEN Marinated grilled chicken breast, mushrooms bacon, Cheddar-Jack 15,99 | 630-1080 CAL
- **BUFFALO CHICKEN TACOS (3)** Crispy chicken, shredded cheese, lettuce, tomato onion, Ranch and hot wing sauce, salsa, sour cream & tortilla chips 14.99 | 910 CAL
- **BREADED PORK TENDERLOIN** Breaded midwestern tenderloin, fried to crispy perfection! 15.99 | 740-1120 CAL