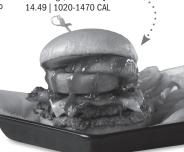

#### "HUGH JAZZ" ONE-POUNDER

It's a Big Idea: Four hand-pressed, flat-top-grilled burgers (!!!!), each topped with melty American cheese 16.49 | 1070-1520 CAL