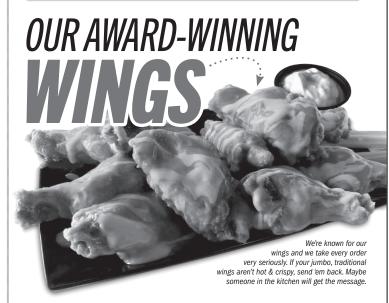

### TRADITIONAL WINGS

6 Wings 10.99 | 660-1470 CAL 10 Wings 15.49 | 1090-2450 CAL 21.49 | 1610-2990 CAL 15 Wings 20 Wings 26.99 2380-4000 CAL 30 Wings 38.99 | 3090-4710 CAL

### **BONELESS WINGS**

6 Wings 9 99 | 570-1380 CAL 13.49 | 960-2320 CAL 15 Wings 18.49 | 1410-2790 CAL † **20 Wings** 24.99 | 2080-3700 CAL † **30 Wings** 35.49 | 2660-4280 CAL