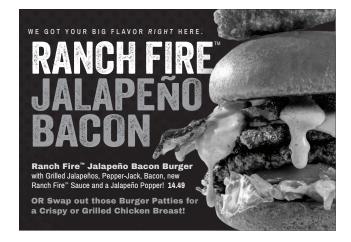

### NEW! RANCH FIRE™ JALAPEÑO BACON CHICKEN SANDWICH

Hand-breaded crispy or marinated, grilled chicken breast, topped with Grilled Jalapeños, Pepper-Jack, Bacon, new Ranch Fire™ Sauce and a Jalapeño Popper! 14.49