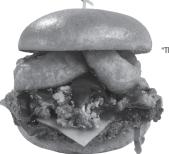

#### NEW! HAND-RREADED **BUFFALO CHICKEN SANDWICH**

Hand-breaded crispy or marinated, grilled chicken breast with choice of wing sauce with Ranch or Blue Cheese 12.99 | 890-1340 CAL MESOME: Swap for Your Favorite Sauce!

### NEW! RANCH FIRE™ JALAPEÑO BACON CHICKEN SANDWICH

Hand-breaded crispy or marinated, grilled chicken breast, topped with Grilled Jalapeños, Pepper-Jack, Bacon, new Ranch Fire™ Sauce and a Jalapeño Popper! 14.49