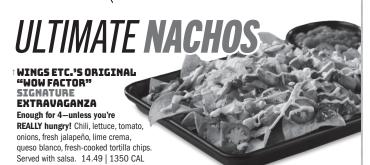

#### **BUFFALO CHICKEN NACHOS**

Crispy chicken, mild sauce, lettuce, tomato, onions, fresh jalapeño, queso blanco, and Ranch. Served with salsa & sour cream. 14.49 | 2030 CAL

#### **BBO PULLED PORK NACHOS**

Wood-smoked pork, signature BBQ, lettuce, tomato, onions, fresh jalapeño and queso blanco. Served with salsa & sour cream. 14.49 | 1650 CAL