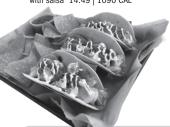

### **BUFFALO CHICKEN TACOS (3)**

Crispy chicken, shredded cheese, lettuce, tomato onion, Ranch and hot wing sauce, salsa, sour cream & tortilla chips 12.99 | 910 CAL