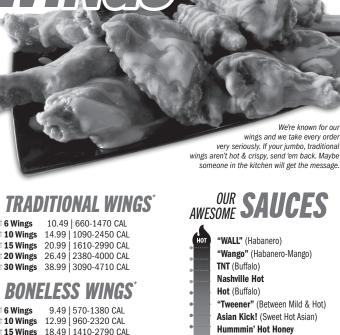

#### **WING RUBS**

Caribbean Jerk Mojito Lime-Pepper Brown Sugar Bourbon

11480 McKinley Hwy.

Osceola, IN 46561

Ph. 574-329-5777

6 Wings

10 Wings

15 Wings

20 Wings

6 Wings

10 Wings

 120 Wings
 10:43
 1410
 2130
 0AL

 120 Wings
 24.49
 2080-3700
 CAL

 130 Wings
 34.99
 2660-4280
 CAL

10 oz. 11.49 | 400-1390 CAL

**STUFF ON THE SIDE** 

+ Xtra celery or carrots/dressing

CAULIFLOWER WINGS

\*Served with celery or carrots and Blue Cheese (10-330 CAL), or celery or carrots and Ranch (10-240 CAL)

(4 pcs., 1 dressing) 1.99 | 20-290 CAL

+ Side Xtra sauce/dressing  $.79 \mid 0\mathchar`omega10$  CAL 10 pc. celery or carrots  $2.49 \mid 5\mathchar`omega5$  CAL