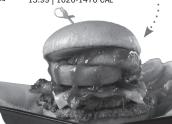

**Try** Pig Nasty"

LOADED COWBOY BURGER Double burger with Cheddar, bacon, onion rings, house BBQ sauce 13.99 | 1020-1470 CAL

ADD A "WING KICKER" TO ANY ENTRÉE!" \*\*\*\* ADD A "WING KICKER" TO ANY ENTRÉE!" \*\*\*\* Includes 3 traditional or boneless w/sauce for <sup>\$</sup>3