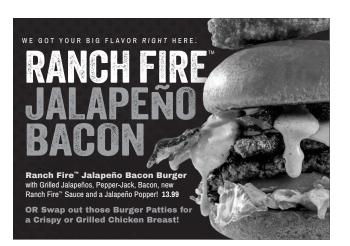

- NEW! RANCH FIRE™ JALAPEÑO BACON CHICKEN SANDWICH Hand-breaded crispy or marinated, grilled chicken breast, topped with Grilled Jalapeños, Pepper-Jack, Bacon, new Ranch Fire<sup>™</sup> Sauce and a Jalapeño Popper! 13.99
- HUMMMIN' HOT HONEY CHICKEN SANDWICH Hand-breaded crispy chicken breast, with sweet-heat Hummmin' Hot Honey sauce! Served on a toasted brioche roll with lettuce, tomato, pickle 12.49 | 780-1230 CAL
- **HONEY MUSTARD** CHICKEN BACON SWISS Bacon, Swiss and honey mustard on crispy or grilled chicken breast 14.49 | 940-1730 CAL