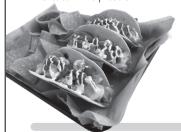

#### **BUFFALO CHICKEN TACOS (3)**

Crispy chicken, shredded cheese, lettuce, tomato onion, Ranch and hot wing sauce, salsa, sour cream & tortilla chips 12.99 | 910 CAL