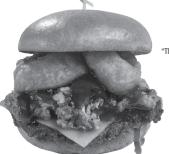

#### † JALAPEÑO-BACON BURGER

Double burger with Pepper-Jack, Jalapeños, bacon, and Ranch and topped with a jalapeño cheese popper 14.49 | 970-1420 CAL