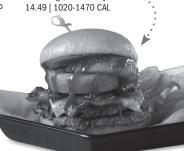

#### "THE BIG NASTY" BURGER

Double burger with Cheddar cheese, a pile of pulled pork, house BBQ sauce and onion rings 15.49 | 1260-1650 CAL