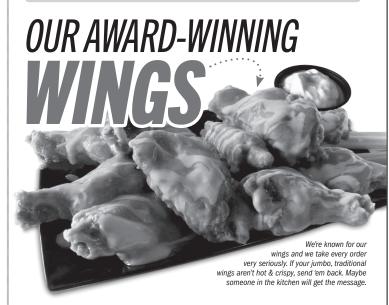

## TRADITIONAL WINGS

6 Wings 10.99 | 660-1470 CAL 10 Wings 15.49 | 1090-2450 CAL 21.49 | 1610-2990 CAL 15 Wings 20 Wings 26.99 2380-4000 CAL 30 Wings 38.99 | 3090-4710 CAL

### **BONELESS WINGS**

6 Wings 9 99 | 570-1380 CAL 13.49 | 960-2320 CAL 15 Wings 18.49 | 1410-2790 CAL † **20 Wings** 24.99 | 2080-3700 CAL † **30 Wings** 35.49 | 2660-4280 CAL