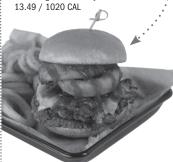

#### "THE BARON": IT'S FAMOUS!

Marinated grilled chicken breast, mushroo bacon, Cheddar-Jack 13.49 / 630-1010 CAL