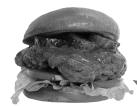

## HAND-PRESSED, FI AT-TOP-GRII I FD DOUBLE BURGERS

Fresh cuts of select beef. hand-pressed onto our flat-top grill for that "old-school" crispy-juicy grilled burger "WOW."

## ···· OUR WINNING LINEUP...