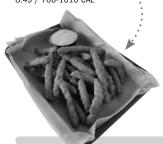

#### **CRISPY ONION RINGS**

Beer-battered-amazing! 9.49 / 730 CAL

with choice of dipping sauce 8.49 / 700-1010 CAL