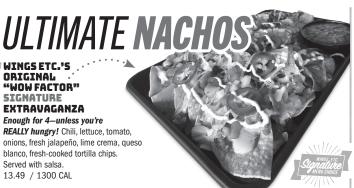

#### **CHIPS FIESTA**

Fresh-cooked tortilla chips with our signature chip-dipping favorites: Queso and Salsa. 7.99 / 1270 CAL