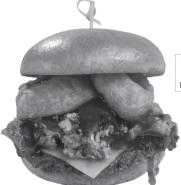

#### <sup>†</sup> "THE BIG NASTY" BURGER

Double Burger with Cheddar cheese, a pile of pulled pork, house BBQ sauce and onion rings 14.49 / 1260 CAL