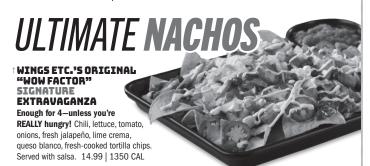

#### **BUFFALO CHICKEN NACHOS**

Crispy chicken, mild sauce, lettuce, tomato, onions, fresh jalapeño, queso blanco, and Ranch. Served with salsa & sour cream. 14.99 | 2030 CAL

#### **BBO PULLED PORK NACHOS**

Wood-smoked pork, signature BBQ, lettuce, tomato, onions, fresh jalapeño and queso blanco. Served with salsa & sour cream. 14.99 | 1650 CAL