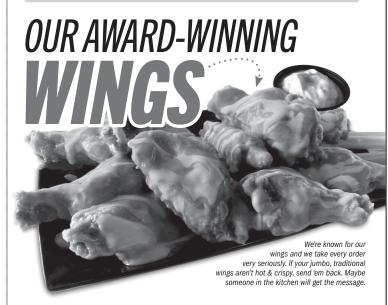

#### TRADITIONAL WINGS

6 Wings 10.99 | 660-1470 CAL 10 Wings 15.49 | 1090-2450 CAL 21.49 | 1610-2990 CAL 15 Wings 20 Wings 26.99 2380-4000 CAL 30 Wings 38.99 | 3090-4710 CAL

#### **BONELESS WINGS**

6 Wings 9 99 | 570-1380 CAL 13.49 | 960-2320 CAL 15 Wings 18.49 | 1410-2790 CAL † **20 Wings** 24.99 | 2080-3700 CAL † **30 Wings** 35.49 | 2660-4280 CAL