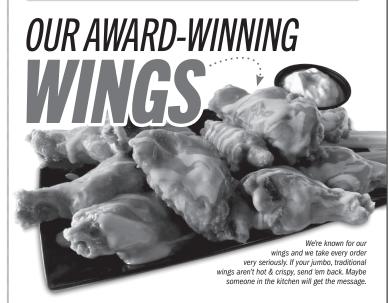

#### TRADITIONAL WINGS

6 Wings 10.99 | 660-1470 CAL 10 Wings 15.49 | 1090-2450 CAL 21.49 | 1610-2990 CAL 15 Wings 20 Wings 26.99 2380-4000 CAL 30 Wings 38.99 | 3090-4710 CAL

### **BONELESS WINGS**

6 Wings 9 99 | 570-1380 CAL 13.49 | 960-2320 CAL 15 Wings 18.49 | 1410-2790 CAL † **20 Wings** 24.99 | 2080-3700 CAL † **30 Wings** 35.49 | 2660-4280 CAL