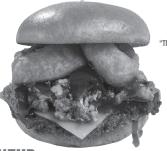

# NEW! RANCH FIRE™ JALAPEÑO BACON CHICKEN SANDWICH

Hand-breaded crispy or marinated, grilled chicken breast, topped with Grilled Jalapeños, Pepper-Jack, Bacon, new Ranch Fire™ Sauce and a Jalapeño Popper! 14.49