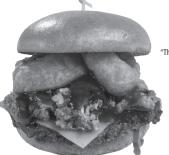

# NEW! RANCH FIRE™ JALAPEÑO BACON CHICKEN SANDWICH

Hand-breaded crispy or marinated, grilled chicken breast, topped with Grilled Jalapeños, Pepper-Jack, Bacon, new Ranch Fire™ Sauce and a Jalapeño Popper! 14.49