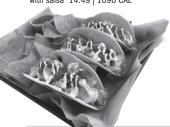

# SURPRISE, IT'S **SEAFOOD!**

Crispy fish, soft tacos, lime crema, lettuce, salsa, tomato, fresh-cooked tortilla chips with salsa 14.49 | 1090 CAL

- with cocktail sauce or any wing sauce · 10-piece 11.49 | 500-770 CAL · 15-piece 16.49 | 740-1130 CAL
- † 12-DTFCF.IIIMRO SHRTMD DTNNFR