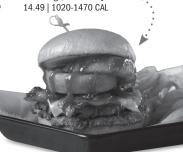

#### "HUGH JAZZ" ONE-POUNDER

It's a Big Idea: Four hand-pressed, flat-top-grilled burgers (!!!!), each topped with melty American cheese 16.49 | 1070-1520 CAL