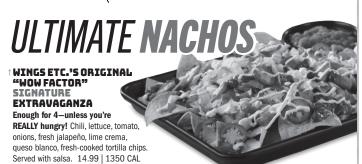

#### **BUFFALO CHICKEN NACHOS**

Crispy chicken, mild sauce, lettuce, tomato, onions, fresh jalapeño, queso blanco, and Ranch. Served with salsa & sour cream. 14.99 | 2030 CAL

#### **BBO PULLED PORK NACHOS**

Wood-smoked pork, signature BBQ, lettuce, tomato, onions, fresh jalapeño and queso blanco. Served with salsa & sour cream. 14.99 | 1650 CAL