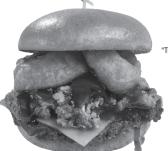

#### **NEW! HAND-BREADED BUFFALO CHICKEN SANDWICH**

Hand-breaded crispy or marinated, grilled chicken breast with choice of wing sauce with Ranch or Blue Cheese 12.49 | 890-1340 CAL AWESOME: Swap for Your Favorite Sauce!