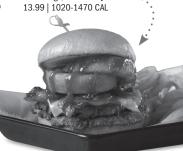

## "HUGH JAZZ" ONE-POUNDER

It's a Big Idea: Four hand-pressed, flat-top-grilled burgers (!!!!), each topped with melty American cheese 15.99 | 1070-1520 CAL