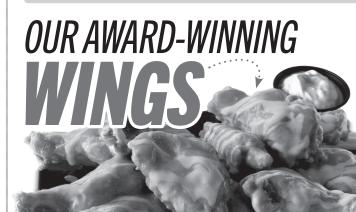

# TRADITIONAL WINGS

6 Wings 10.49 | 660-1470 CAL 10 Wings 14.99 | 1090-2450 CAL 20.99 | 1610-2990 CAL 15 Wings 20 Wings 26.49 | 2380-4000 CAL 30 Wings 38.99 | 3090-4710 CAL

# **BONELESS WINGS**

6 Wings 9 49 | 570-1380 CAL 12.99 | 960-2320 CAL 15 Wings 18.49 | 1410-2790 CAL † **20 Wings** 24.49 | 2080-3700 CAL † **30 Wings** 34.99 | 2660-4280 CAL