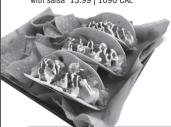

# **BUFFALO CHICKEN TACOS (3)**

Crispy chicken, shredded cheese, lettuce, tomato onion, Ranch and hot wing sauce, salsa, sour cream & tortilla chips 12.49 | 910 CAL