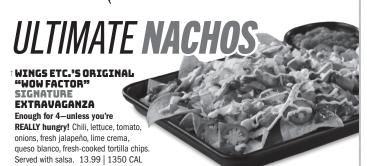

## **BUFFALO CHICKEN NACHOS**

Crispy chicken, mild sauce, lettuce, tomato, onions, fresh jalapeño, queso blanco, and Ranch. Served with salsa & sour cream. 13.99 | 2030 CAL

#### **BBO PULLED PORK NACHOS**

Wood-smoked pork, signature BBQ, lettuce, tomato, onions, fresh jalapeño and queso blanco. Served with salsa & sour cream. 13.99 | 1650 CAL