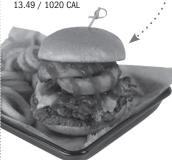

# **LOADED COWBOY BURGER**

Double Burger with Cheddar, bacon, , house BBQ sauce 13.49 / 1020 CAL