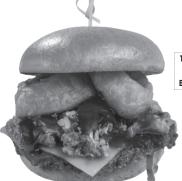

# **LOADED COWBOY BURGER**

Double Burger with Cheddar, bacon, , house BBQ sauce 13.49 / 1020 CAL