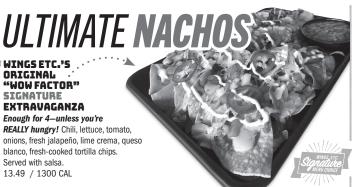

# WELCOME TO THE HOME OF GOOD FOOD, GREAT TIMES.







# ROLLED-TO-ORDER WRA

BUFFALO MAC 'N'



CHICKEN BACON WRAP Grilled or crispy chicken, lettuce, tomato, cheese, bacon, Honey Mustard or Ranch 10.99 / 1060-1080 CAL

**BUFFALO CHICKEN WRAP** 

Best-Seller! Grilled or crispy chicken, lettuce, shred. cheese, tomato, Buffalo Wing sauce and Ranch or Blue Cheese 10.49 / 760-1560 CAL

# OUR AWARD-WINNING

# in trans-fat-free vegetable oil. We're known for our wings and we take every basketful very seriously. If your jumbo, traditional wings aren't hot & crispy, send 'em back. Maybe someone in the kitchen will get the message (dine-in only).

# TRADITIONAL WINGS

7 Traditional Wings\* 11.74 / 760-1590 CAL 10 Traditional Wings\* 13.99 / 1090-1920 CAL † 16 Traditional Wings\* 21.49 / 1740-3090 CAL † 24 Traditional Wings\* 31.09 / 2610-4540 CAL

#