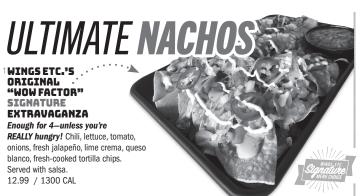

#### **CHIPS FIESTA**

Fresh-cooked tortilla chips with our signature chip-dipping favorites: Queso and Salsa. 7.49 / 1270 CAL