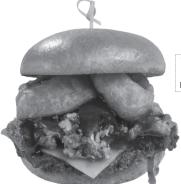

#### \*THE BIG NASTY" BURGER

Double Burger with Cheddar cheese, a pile of pulled pork, house BBQ sauce and onion rings 13.99 / 1260 CAL