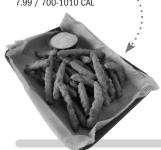

GOOD FOOD, GREAT TIMES.







# ROLLED-TO-ORDER WRA

BUFFALO MAC 'N'

**OUR AWARD-WINNING** 

CHICKEN BACON WRAP Grilled or crispy chicken, lettuce, tomato, cheese, bacon, Honey Mustard or Ranch 10.49 / 1060-1080 CAL

**BUFFALO CHICKEN WRAP** 

Best-Seller! Grilled or crispy chicken, lettuce, shred. cheese, tomato, Buffalo Wing sauce and Ranch or Blue Cheese 9.99 / 760-1560 CAL

# AWESOME APPETIZERS

#### LOADED FRIES OR TOTS

Nacho cheese, sour cream & bacon bits atop your fries or tots!

# · Half 5.19 / 800-950 CAL · Full 7.99 / 1600-1630 CAL

SPICY PICKLE CHIPS Dill chips lightly coated with a TABASCO®-laced batter! With Ranch 8.99 / 830 CAL

#### **CRISPY ONION RINGS**

Beer-battered-amazing! 8.99 / 730 CAL

#### GREEN BEAN FRIES · ·

with choice of dipping sauce 7.99 / 700-1010 CAL



#### **CHEDDAR CHEESE CURDS**

Hand-breaded White Cheddar bites w/ Ranch or warm Marinara 9.99 / 980-1190 CAL

#### **MOZZARELLA CHEESE STICKS (8)**

with warm Marinara 8.99 / 560 CAI

#### **PORTABELLA MUSHROOMS**

with choice of dipping sauce

#### **JALAPEÑO CHEESE POPPERS**

with choice of dipping sauce 8.99 / 510-820 CAL

#### **BAVARIAN PRETZEL BITES**

with nacho cheese 7.99 / 900 CAL Beer Cheese Upgrade +.99 / +90 CAL

#### **CHIPS FIESTA**

Fresh-cooked tortilla chips with our signature chip-dipping favorites: Queso and Salsa. 7.49 / 1270 CAL

#### **CHICKEN QUESADILLA**

Grilled or crispy chicken breast and Cheddar-Jack on grilled flour tortilla, salsa and sour cream 10.99 / 1100-1300 CAL

# TRADITIONAL WINGS

7 Traditional Wings\* 11.44 / 760-1590 CAL 10 Traditional Wings\* 13