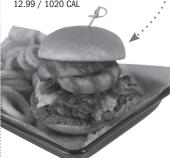

## **LOADED COWBOY BURGER**

Double Burger with Cheddar, bacon, , house BBQ sauce 12.99 / 1020 CAL