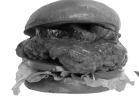

## HAND-PRESSED, FI AT-TOP-GRII I FD DOUBLE BURGERS

Fresh cuts of select beef. hand-pressed onto our flat-top grill for that "old-school" crispy-juicy grilled burger "WOW."

#### † STAND-BY BURGER

Double Burger with melty American cheese 10.99 / 760 CAL