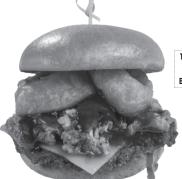

### † "HUGH JAZZ" ONE-POUNDER

It's a Big Idea: Four hand-pressed flat-top-grilled burgers (!!!!), each topped with melty American Cheese. 15.49 / 1070 CAL