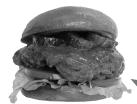

# **LOADED COWBOY BURGER**

Double Burger with Cheddar, bacon, , house BBQ sauce 13.49 / 1020 CAL

# \*THE BIG NASTY" BURGER

Double Burger with Cheddar cheese, a pile of pulled pork, house BBQ sauce and onion rings 14.49 / 1260 CAL