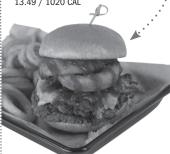

# **LOADED COWBOY BURGER**

Double Burger with Cheddar, bacon, , house BBQ sauce 13.49 / 1020 CAL