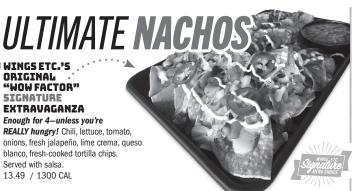

### **CHIPS FIESTA**

Fresh-cooked tortilla chips with our signature chip-dipping favorites: Queso and Salsa. 7.99 / 1270 CAL