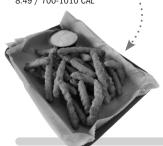

#### **CRISPY ONION RINGS**

Beer-battered-amazing! 9.49 / 730 CAL

with choice of dipping sauce 8.49 / 700-1010 CAL

Hand-breaded White Cheddar bites w/ Ranch or warm Marinara 10.49 / 980-1190 CAL