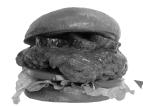

#### † STAND-BY BURGER

Double Burger with melty American cheese 11.99 / 760 CAL

### THREE-CHEESE BURGER

Double Burger with Cheddar, Swiss, American cheeses, sauteed onions, Garlic-Aioli. 13.99 / 1230 CAL

# **LOADED COWBOY BURGER**

Double Burger with Cheddar, bacon, , house BBQ sauce 13.99 / 1020 CAL

#### † "HUGH JAZZ" ONE-POUNDER

It's a Big Idea: Four hand-pressed flat-top-grilled burgers (!!!!), each topped with melty American Cheese. 15.99 / 1070 CAL

# \*THE BIG NASTY" BURGER

Double Burger with Cheddar cheese, a pile of pulled pork, house BBQ sauce and onion rings 14.99 / 1260 CAL

#### FIRST CLASS BURGER

Double Burger with Swiss, bacon, and sauteed mushrooms 13.99 / 830 CAL

# **JALAPEÑO-BACON BURGER**

Double Burger with Pepper-Jack, Jalapeños, bacon, and Ranch dressing and topped with a Jalapeño Cheese Popper 13.99 / 970 CAL