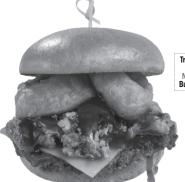

# \*THE BIG NASTY" BURGER

Double Burger with Cheddar cheese, a pile of pulled pork, house BBQ sauce and onion rings 14.99 / 1260 CAL