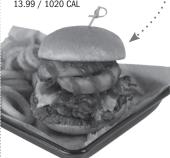

# **LOADED COWBOY BURGER**

Double Burger with Cheddar, bacon, , house BBQ sauce 13.99 / 1020 CAL