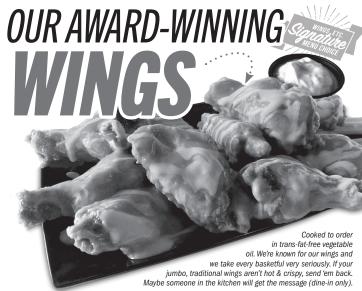

# TRADITIONAL WINGS

† 7 Traditional Wings\* 12.04 / 760-1590 CAL † 10 Traditional Wings\* 14.49 / 1090-1920 CAL † 16 Traditional Wings\* 21.99 / 1740-3090 CAL † 24 Traditional Wings\* 31.59 / 2610-4540 CAL

# **BONELESS WINGS**

† 7 Boneless Wings\* 10.29 / 670-1500 CAL † 10 Boneless Wings\* 11.99 / 960-1790 CAL † 16 Boneless Wings\* 17.99 / 1540-2890 CAL † 24 Boneless Wings\* 25.59 / 2310-4240 CAL

Ask server for price or visit togo.wingsetc.com

# **CAULIFLOWER WINGS**

Small\* 11.49 / 400-1330 CAL Large\* 19.99 / 800-2350 CAL

† Bulk Order Wings Available

Wings served with celery or carrots and Blue Cheese (10-290 CAL), or celery or carrots and Ranch (10-220 CAL)