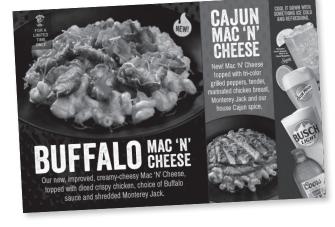

# **BUFFALO CHICKEN SANDWICH**

Crispy or marinated, grilled chicken breast topped with choice of Buffalo Wing sauce with Ranch or Blue Cheese 10.99 / 890-1230 CAL

# **BUFFALO CHICKEN WRAP**

Best-Seller! Grilled or crispy chicken, lettuce, shred. cheese, tomato, Buffalo Wing sauce and Ranch or Blue Cheese 10.79 / 760-1560 CAL