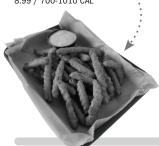

# WELCOME TO THE HOME OF GOOD FOOD, GREAT TIMES.







# AWESOME APPETIZERS

### LOADED FRIES OR TOTS

Nacho cheese, sour cream & bacon bits atop your fries or tots!

- · Half 5.59 / 800-950 CAL · Full 8.39 / 1600-1630 CAL

# SPICY PICKLE CHIPS

Dill chips lightly coated with a TABASCO®-laced batter! With Ranch 9.99 / 830 CAL

# **CRISPY ONION RINGS**

Beer-battered-amazing! 9.99 / 730 CAL

# GREEN BEAN FRIES.

with choice of dipping sauce 8.99 / 700-1010 CAL



#### **CHEDDAR CHEESE CURDS**

Hand-breaded White Cheddar bites w/ Ranch or warm Marinara 10.49 / 980-1190 CAL

# **MOZZARELLA CHEESE STICKS (8)**

with warm Marinara 9.99 / 560 CAI

# **PORTABELLA MUSHROOMS**

with choice of dipping sauce

### **JALAPEÑO CHEESE POPPERS**

with choice of dipping sauce 9.99 / 510-820 CAL

# **BAVARIAN PRETZEL BITES**

with nacho cheese 8.99 / 900 CAL  $\cdot$  Beer Cheese Upgrade +1.09 / +90 CAL

### **CHIPS FIESTA**

Fresh-cooked tortilla chips with our signature chip-dipping favorites: Queso and Salsa. 8.49 / 1270 CAL

# **CHICKEN QUESADILLA**

Grilled or crispy chicken breast and Cheddar-Jack on grilled flour tortilla, salsa and sour cream 11.99 / 1100-1300 CAL

# MADE-TO-ORDER SAND WICHES AND MORE.

# \* "HAWGZILLA" PULLED PORK

It's awesome! Wood-smo