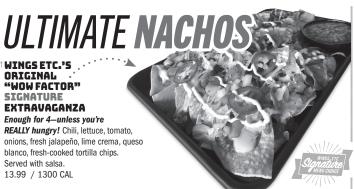

### **CHIPS FIESTA**

Fresh-cooked tortilla chips with our signature chip-dipping favorites: Queso and Salsa. 8.49 / 1270 CAL